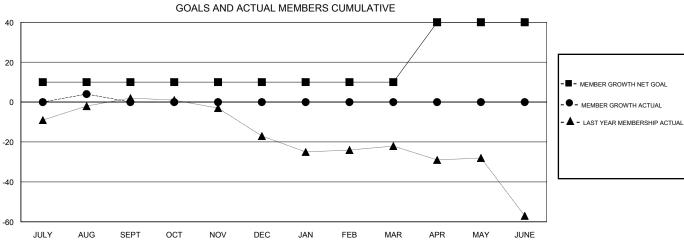

## GOALS AND ACTUAL NEW CLUBS CUMULATIVE

| DROPPED CLUBS: 0  DROPPED MEMBERS |    | 14 CLUBS OF 56 ADDED 1 OR MORE<br>NEW MEMBERS | GENDER DISTRIBUTION  MALE 787 (69.16%)  FEMALE 351 (30.84%)  Women Percentage Fiscal Year Goal: 38% |     |
|-----------------------------------|----|-----------------------------------------------|-----------------------------------------------------------------------------------------------------|-----|
| DECEASED                          | 2  | CLICK HERE FOR CUMULATIVE  MEMBERSHIP DATA    | TOTAL FAMILY UNIT MEMBERS                                                                           | 169 |
| CLUB CANCELLED                    | 0  |                                               |                                                                                                     | ا م |
| OTHER                             | 13 |                                               | FAMILY MEMBERS PAYING HALF DUES                                                                     | 85  |
| TOTAL                             | 15 |                                               |                                                                                                     |     |