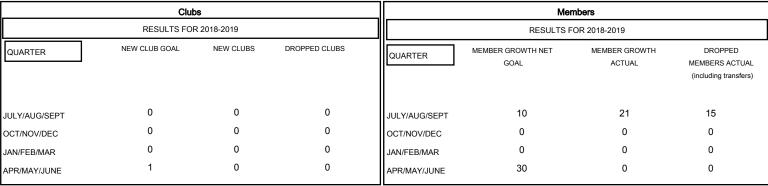

## GOALS AND ACTUAL NEW CLUBS CUMULATIVE

| DROPPED CLUBS: 0  DROPPED MEMBERS |    | 14 CLUBS OF 56 ADDED 1 OR MORE<br>NEW MEMBERS | GENDER DISTRIBUTION  MALE 787 (69.16%)  FEMALE 351 (30.84%)  Women Percentage Fiscal Year Goal: 38% |     |
|-----------------------------------|----|-----------------------------------------------|-----------------------------------------------------------------------------------------------------|-----|
| DECEASED                          | 2  | CLICK HERE FOR CUMULATIVE  MEMBERSHIP DATA    | TOTAL FAMILY UNIT MEMBERS                                                                           | 169 |
| CLUB CANCELLED                    | 0  |                                               |                                                                                                     | ا م |
| OTHER                             | 13 |                                               | FAMILY MEMBERS PAYING HALF DUES                                                                     | 85  |
| TOTAL                             | 15 |                                               |                                                                                                     |     |